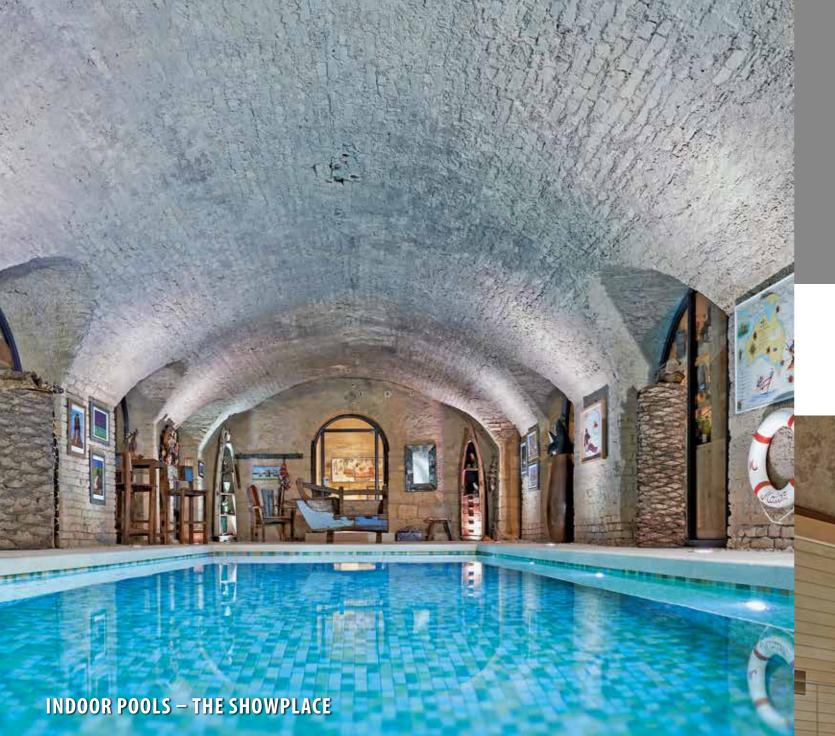

## **WELCOME TO MLZ'S WORLD**

A pool in the house is available year-round. An indoor pool can become your recreational focus. This combines activity and relaxation in one place.

The pool is the centre of your wellness oasis. It can be equipped with many water attractions. Neck jets, wild springs, air and water jets give you a soothing, relaxing experience. A counter-current system provides swimming power. Waterfalls and underwater lights produce a unique atmosphere.

Your indoor pool can be built into a wellness facility with sauna, steam bath, experience shower, quiet area, whirlpool, fitness room and many other attractions. All components are joined together by us into a holistic design. Fulfilling your desires and imagination are our focus. We can build your personal spa oasis for your well-being, every day.