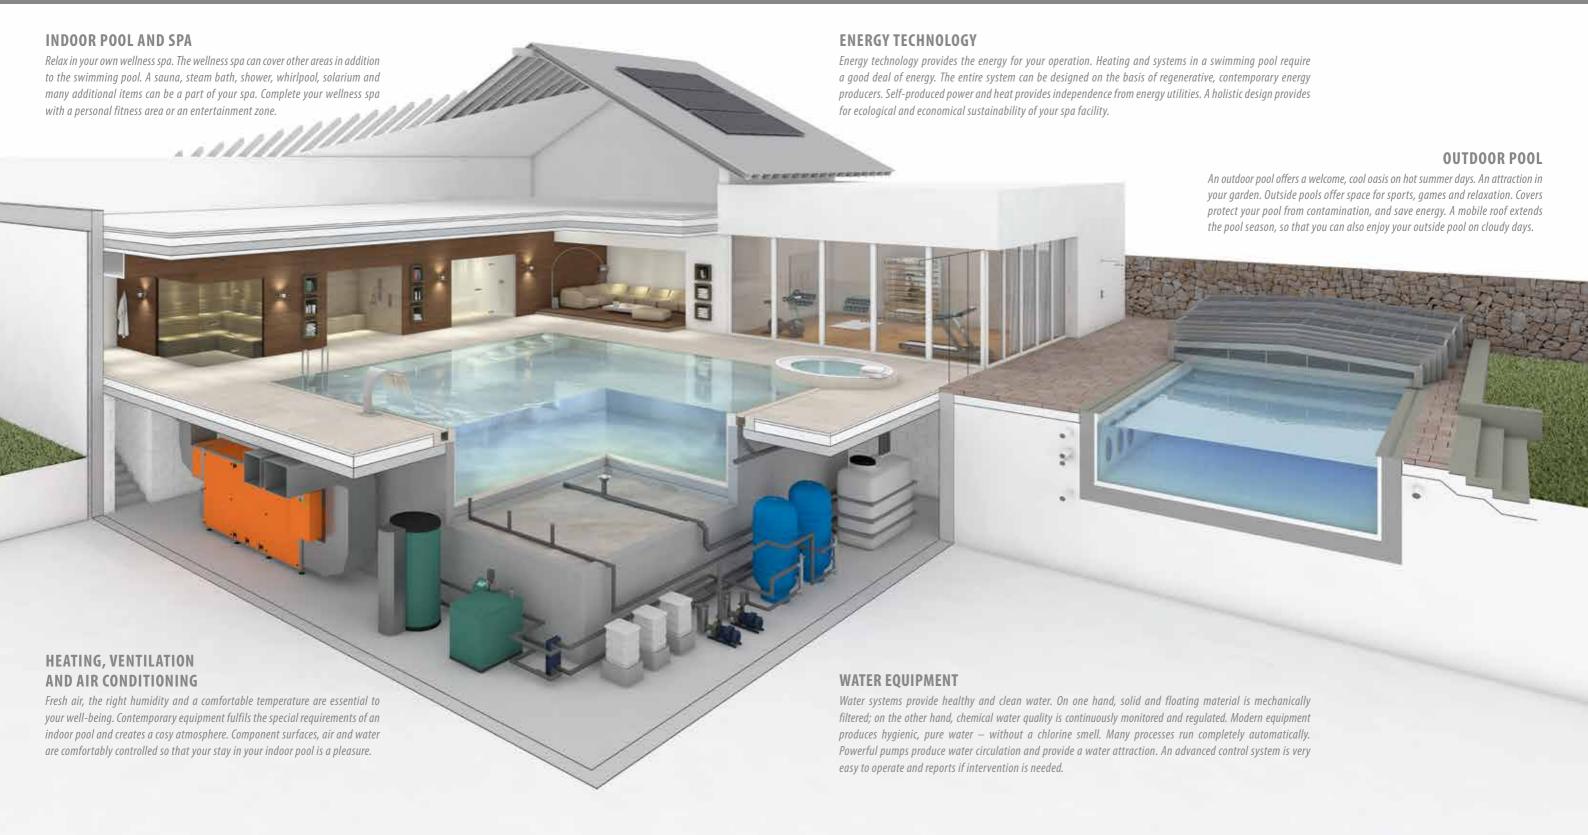

Your indoor pool can be built into a wellness facility with sauna, steam bath, experience shower, quiet area, whirlpool, fitness room and many other attractions. All components are joined together by us into a holistic design. Fulfilling your desires and imagination are our focus. We can build your personal spa oasis for your well-being, every day.

#### ARCHITECTURE AND TECHNOLOGY

Building a contemporary spa facility requires the perfect symbiosis of architecture and technology. Our architectural department plans and implements demanding designs to the last detail. Our technology specialists provide a total technical design which meets your demands for comfort, luxury and energy efficiency. We will develop sustainable holistic solutions together. All from one source.

#### **ENERGY AND SUSTAINABILITY**

We find the right technology for your perfect spa oasis. Heating, cooling and water technology are seamlessly combined. Proper technology provides a comfortable atmosphere for well-being. We provide a perfectly-tailored technical design. Efficient and sustainable energy production and storage make you independent of the energy market. We provide your independent energy supply.