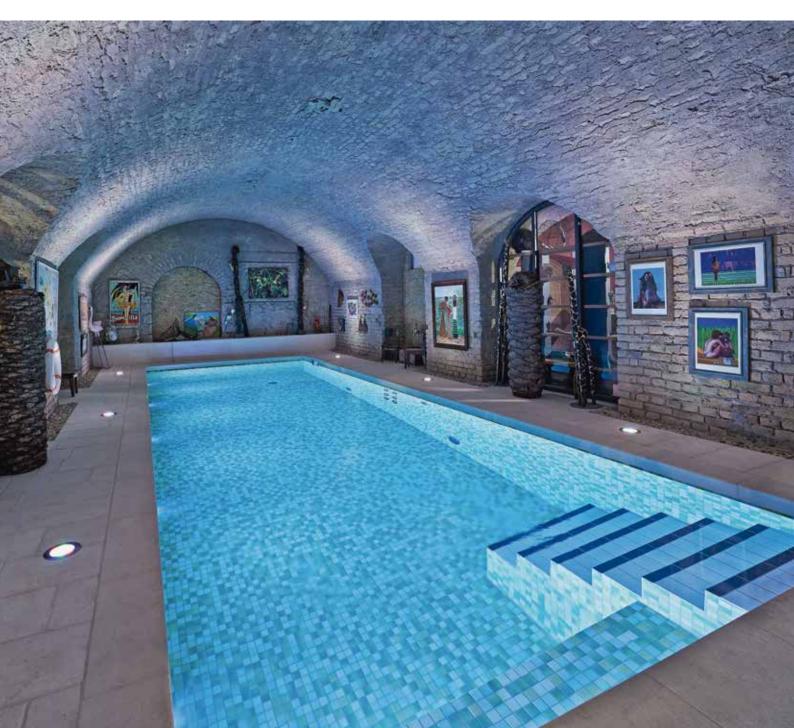

## **WELCOME TO MLZ'S WORLD**

A pool in the house is available year-round. An indoor pool can become your recreational focus. This combines activity and relaxation in one place.

The pool is the centre of your wellness oasis. It can be equipped with many water attractions. Neck jets, wild springs, air and water jets give you a soothing, relaxing experience. A counter-current system provides swimming power. Waterfalls and underwater lights produce a unique atmosphere.

Your indoor pool can be built into a wellness facility with sauna, steam bath, experience shower, quiet area, whirlpool, fitness room and many other attractions. All components are joined together by us into a holistic design. Fulfilling your desires and imagination are our focus. We can build your personal spa oasis for your well-being, every day.